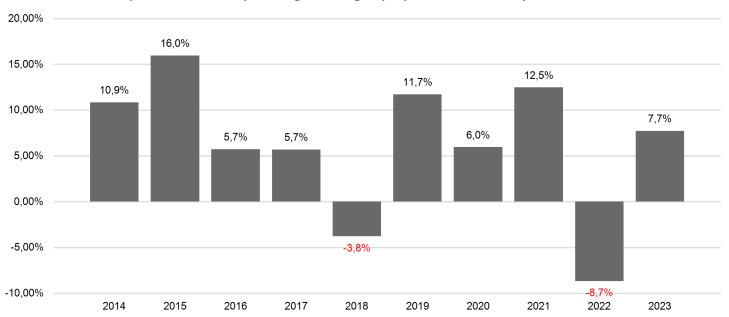

## **Past Performance**

This chart shows the fund's performance as the percentage loss or gain per year over the last 10 years.

Past performance is not a reliable indicator of future performance. Markets could develop very differently in the future. It can help you to assess how the fund has been managed in the past.

Performance is shown after deduction of ongoing charges. Any entry and exit charges are excluded from the calculation.

The unit class was established in 2010.

Performance was calculated in EUR.

Copies of the prospectus (including the management regulations), the "Key Information Document" as well as the annual and semi-annual reports can be obtained free of charge from the Swiss representative FIRST INDEPENDENT FUND SERVICES LTD., Feldeggstrasse 12, CH-8008 Zurich. The paying agent in Switzerland is NPB New Private Bank Ltd, Limmatquai 1, 8001 Zurich.